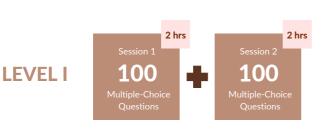

### **EXAM STRUCTURE & TOPICS**

| Exam Topic                              | Approximate Weight |
|-----------------------------------------|--------------------|
| Professional Standards and Ethics       | 15%-25%            |
| Introduction to Alternative Investments | 20%-28%            |
| Real Assets                             | 11%-17%            |
| Private Equity                          | 6%-10%             |
| Private Debt                            | 8%-12%             |
| Hedge Funds                             | 11%-17%            |
| Digital Assets                          | 4%-8%              |
| Additional Strategies                   | 4%-8%              |