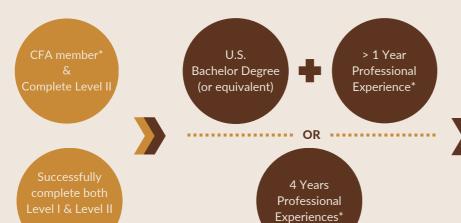

### **CERTIFICATION REQUIREMENTS**

**Establish and maintain** membership in the CAIA Association®

\*Professional Experience = full-time employment within the regulatory, banking, financial or related fields

### **EXAM WAIVER**

CFA holders may be eligible for a CAIA Level I exam waiver toward earning the CAIA designation and enter the program as a Level II Candidate!