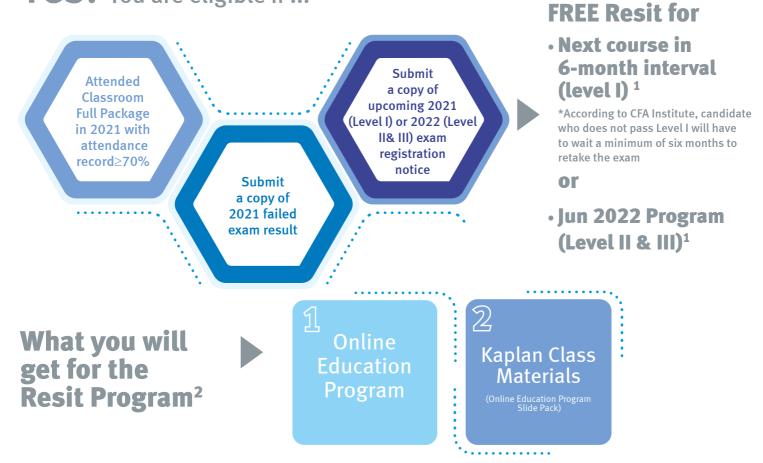

# **PROTECTION SCHEME**

Yes! You are eligible if ...

#### Remarks

A new set of Schweser Essential Package will not be provided for the resit. At your discretion, you may purchase the updated Schweser materials at the applicable fees.

1. To qualify for the free resit program, you must have i) attended Classroom Full Package (including Classroom Education, Classroom Revision and Mock Exam & Review) at Kaplan Financial in 2021 exam sitting and; ii) an attendance record of at least 70%, which will be based on your signature on our class attendance sheet and; iii) to submit the Free Resit Request form, fail notice of the same level, together with the following exam registration notice for the same level (6-month interval for Level I, 2022 exam for Level II & III).

2. If you are eligible, you can resit the online education program and receive Kaplan class materials for the following exam sitting in the same level.