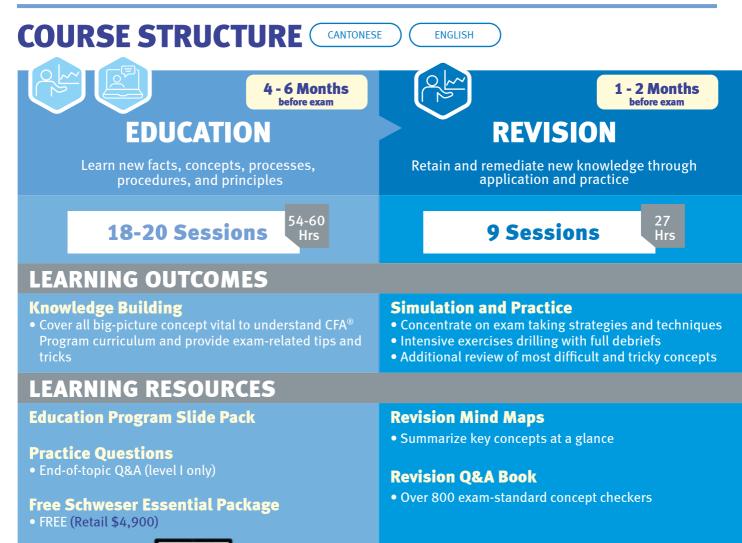

#### Q: Is your course suitable for me if I don't have solid background in Finance? Will it be difficult for me to catch up in class?

Our most complete 3-Phase learning strategy (Education + Revision + Mock Exam) for the CFA® Program, known as **Full Package** is the most comprehensive training in Hong Kong. We not only help you build core concepts but also take it further by enhancing exam techniques and rehearsing exam.

#### Q: How long should I prep the exam?

The CFA® exam is tough, CFA Institute recommends **minimum** of 300 hours of study time for each level. Instead of expending more energy and time trying to figure out the complexities of the curriculum, outsource it to a professional like Kaplan. So you can study more efficiently. Our most complete CFA® Program 3-Phase learning strategy (Education + Revision + Mock Exam) includes everything you need to maximize study effectiveness. The duration of our program takes 3 to 5 months to get you exam-ready.

#### Q: I think your program is quite expensive. May I know why I should choose Kaplan for preparing my CFA<sup>®</sup> exam?

We offer one of the **highest number of hours** of training program in Hong Kong. Designed around a 3-Phase learning strategy (Education + Revision + Mock), all our courses are guided by academic researches on the most effective study method to prepare for the exam. Many providers stop in the Education Phase. We take it further by enhancing exam techniques and rehearsing exam in the Revision Course and Mock Exam.