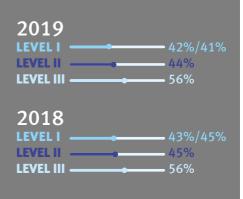

| 15%     | 10-15%   | 10-15%    |
| Quantitative Methods                        | 10%     | 5-10%    | -         |
| Economics                                   | 10%     | 5-10%    | 5-10%     |
| Financial Reporting and Analysis            | 15%     | 10-15%   | -         |
| Corporate Finance                           | 10%     | 5-10%    | -         |
| Equity Investments                          | 11%     | 10-15%   | 10-15%    |
| Fixed Income                                | 11%     | 10-15%   | 15-20%    |
| Derivatives                                 | 6%      | 5-10%    | 5-10%     |
| Alternative Investments                     | 6%      | 5-10%    | 5-10%     |
| Portfolio Management and<br>Wealth Planning | 6%      | 5-15%    | 35-40%    |

## CFA Exam Global Pass Rates



# **EXAM FEES (FEB 2021 LEVEL I)**

|                           | EARLY<br>REGISTRATION       | STANDARD<br>REGISTRATION    |  |
|---------------------------|-----------------------------|-----------------------------|--|
|                           | DEADLINE<br><b>13/08/20</b> | DEADLINE<br><b>03/11/20</b> |  |
| Enrollment Fee*           | USD 450                     | USD 450                     |  |
| Registration Fee          | USD 700                     | USD 1,000                   |  |
| Curriculum <sup>+</sup>   | USD 150                     | USD 150                     |  |
| Approximate               | USD 700 - 1,300             | USD 1,000 - 1,600           |  |
| Approximate<br>Total Cost | HKD 5,460 - 10,140          | HKD 7,800 - 12,480          |  |



For details, pl