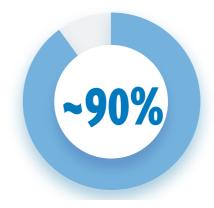

exam 2021

LEADING GLOBAL PROVIDER

Over 24 years in offering all 3 levels of CFA® Program training in Hong Kong. Proven track record and experience over 50 class locations.

**EXPERT TRAINERS** Satisfaction Rate of Trainer #:>90%