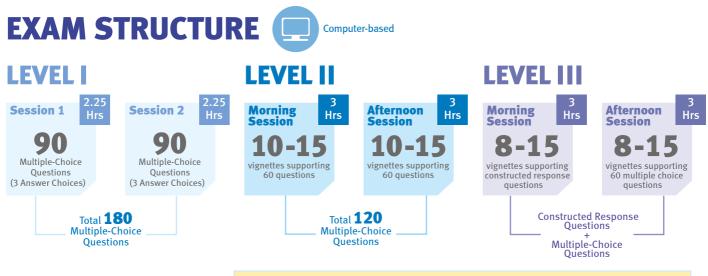

# **CFA® PROGRAM OVERVIEW**

- Administered by CFA Institute since 1962
- Generalist study and exam program for investment professionals
- Three exams based on a practice-based curriculum that changes annually to meet nature and complexity of the global investment profession
- Focus on the knowledge essential to the investment decision-making process
- Recognized as the "gold standard" in the industry

2

CFA Institute recommends minimum **300 hours** of study time for each level. Your time commitment is critical to success. Kaplan CFA® Exam Prep will enhance your understanding of the materials but your commitment to out-of-classroom study is essential.

Level II & III exam details to be updated by CFA Institute